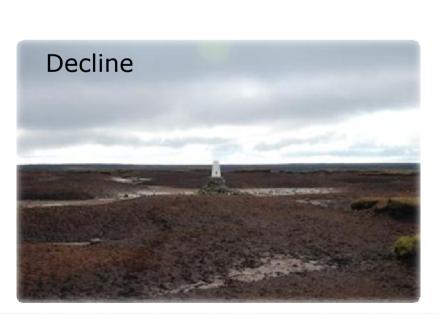

### **Valuation in the South Pennines pilot**

- Developed 2 scenarios: 1) An 'improved' scenario; and 2) A decline scenario.
- Working with the water companies, Yorkshire Water & United Utilities – pick up possible improvements in water quality.
- Valuation estimates focused on carbon, water quality (avoided treatment cost) and biodiversity using value transfer techniques (eftec guidance).