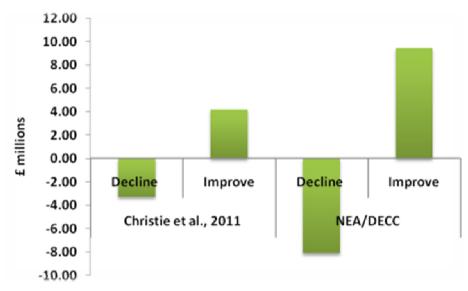

### **Valuation in the South Pennines pilot**

- Developed 2 scenarios: 1) An 'improved' scenario; and 2) A decline scenario.
- Working with the water companies, Yorkshire Water & United Utilities – pick up possible improvements in water quality.
- Valuation estimates focused on carbon, water quality (avoided treatment cost) and biodiversity using value transfer techniques (eftec guidance).

### Keighley scenarios valuation

Using 2 different approaches to the valuation, benefit cost ratios range from around 1.2 to 3 and negatively to -5.