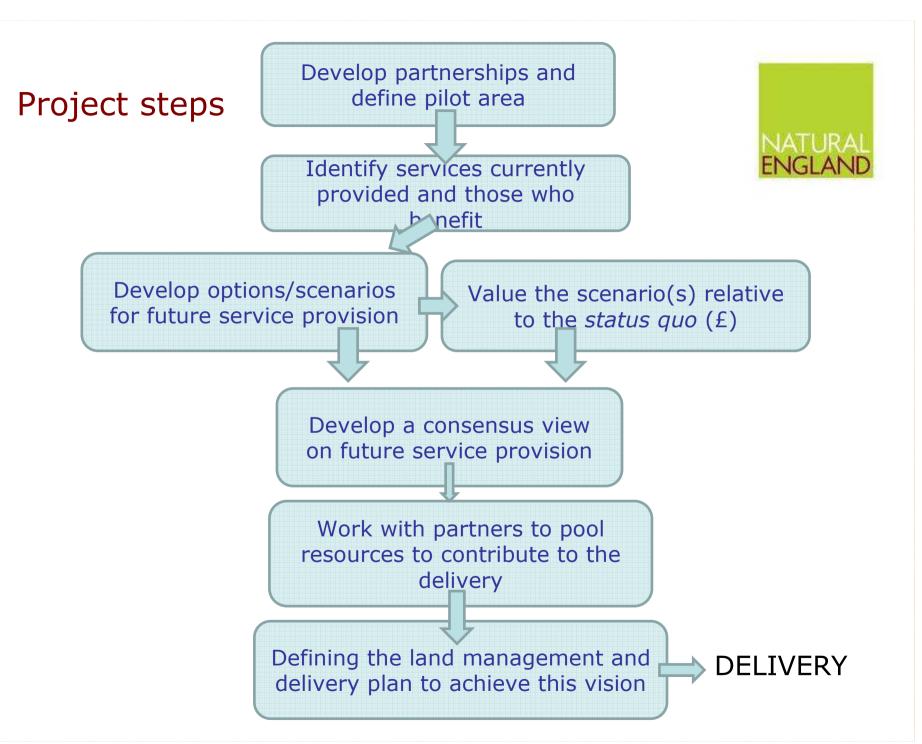

### Delivering Nature's Services

- To take a more holistic approach to considering what we want our natural environment to provide
- To demonstrate that investment in the natural environment can result in multiple benefits (carbon, water, biodiversity, recreational and health benefits...)
- To work in partnership to deliver a range of ecosystem services in a cost effective way and link these services to the beneficiaries
- Taking an ecosystem approach

#### What's new?

These pilots are unique because:

- Big Society approach -real places, real people, real delivery real challenges!
- we are taking an ecosystem approach from the bottom up
- We are using valuation to inform our decisions
- we designed the delivery of ecosystem services into the projects from the outset;
- they are delivering multiple benefits: environmental, economic, social and cultural;
- we are changing land and water management to do this;
- we are making the links between those that provide the services (the land managers) to those that benefit from them.