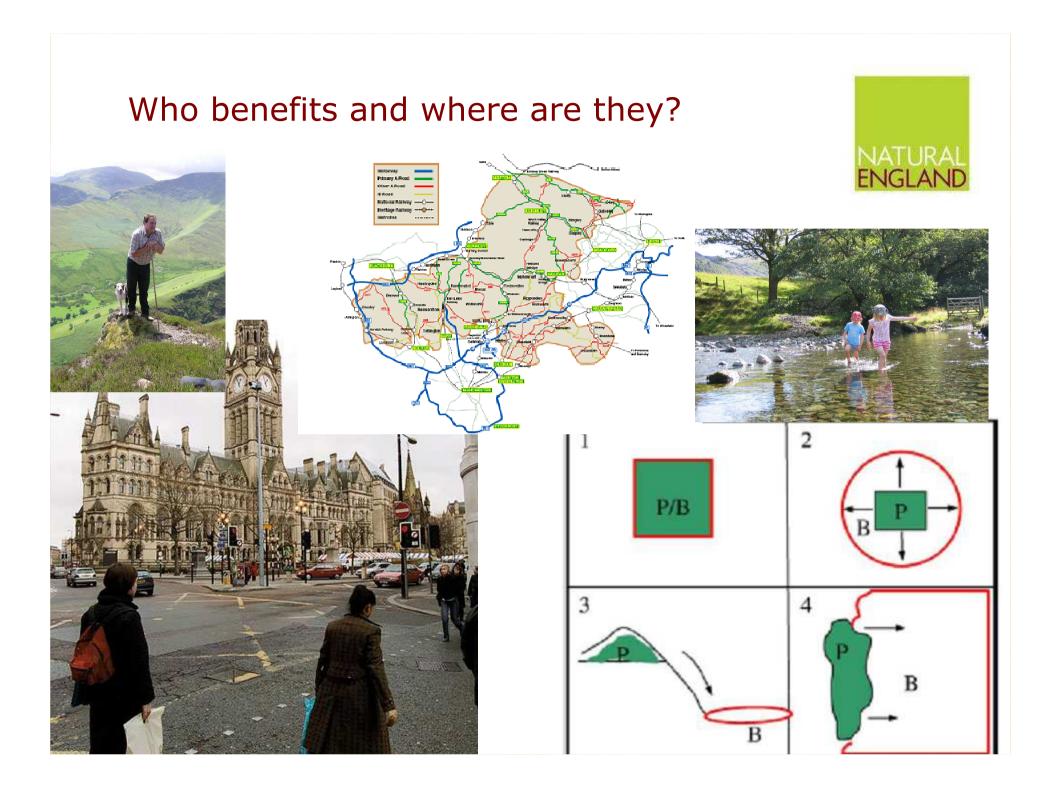

### Place based approach

There are three pilot areas:

- Bassenthwaite Lake catchment, Cumbria
- South Pennines National Character Area, Yorkshire
- Dartmoor and Exmoor, South West

Each is being run regionally with stakeholder groups with technical aspects being coordinated nationally

### The Benefits

Farming, forestry and energy

Recreation and tourism

Water – quantity, quality and flow

Biodiversity underpinning our services

Carbon storage and sequestration