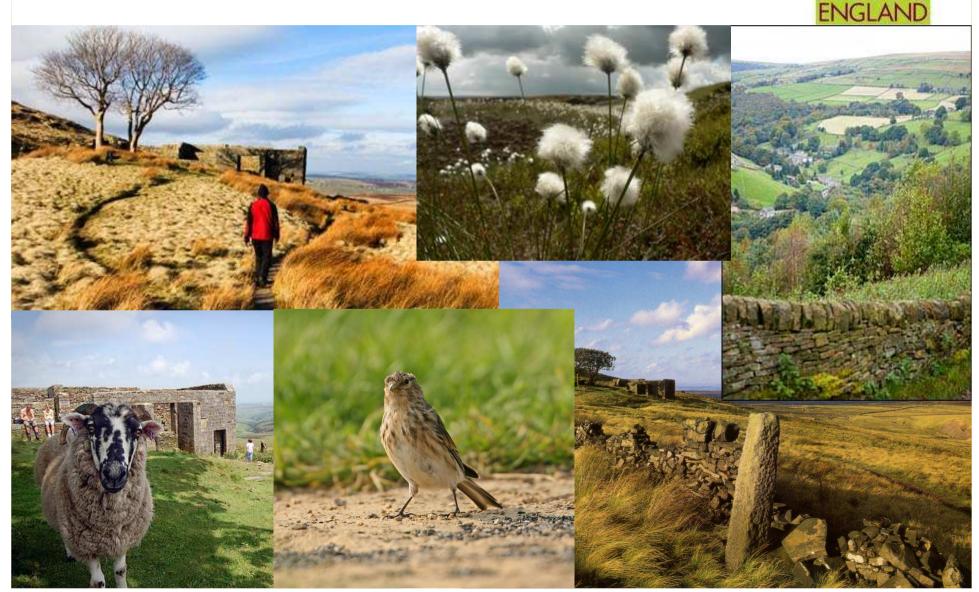

### Place based approach

There are three pilot areas:

- Bassenthwaite Lake catchment, Cumbria
- South Pennines National Character Area, Yorkshire
- Dartmoor and Exmoor, South West

Each is being run regionally with stakeholder groups with technical aspects being coordinated nationally