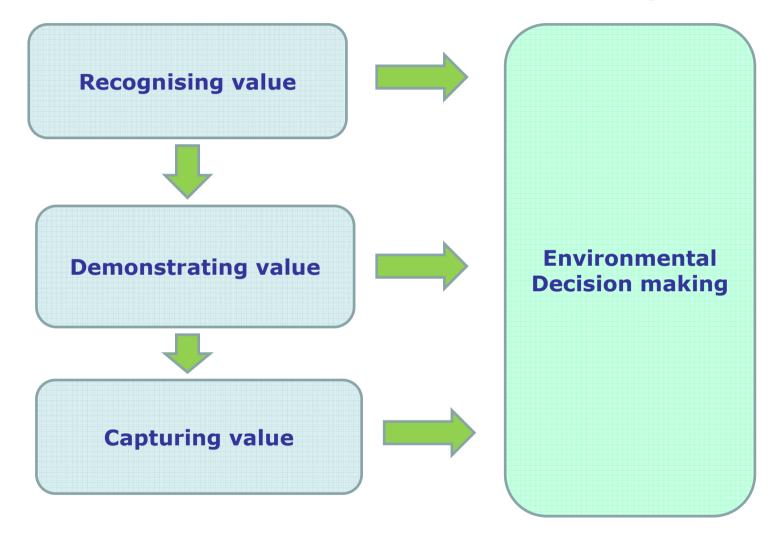

### The Ecosystem Approach

- A strategy for integrated management of land and sea for the benefit of people
- It considers the whole ecosystem
- Puts people and sustainability at the heart of environmental management
- Expresses benefits as ecosystem goods and services (i.e. this is one part of the approach)
- Valuation of services (monetary terms or proxy) can inform decisions on land use change and policy

## Valuation – to inform decision making