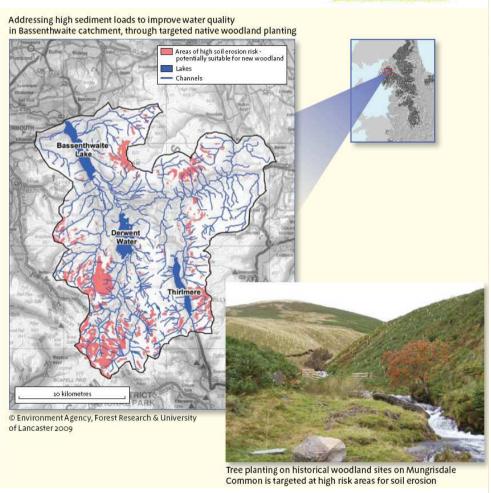

#### **Bassenthwaite**

- 30 organisations, statutory, non-statutory and private
- Range of workshops –
  from regional economic
  benefits to the aspirations
  of farmers
- Integration with existing work – CSF, catchment flood management plan, WFD, SCaMP2, Nurture Lakeland, Carbon Landscapes project, ROWIP and so on