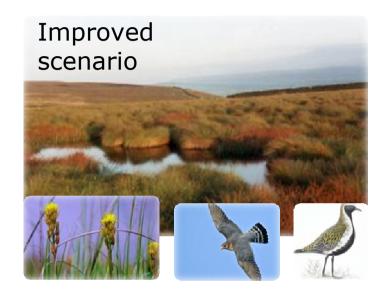

### **Valuation in the South Pennines pilot**

- Developed 2 scenarios: 1) An 'improved' scenario; and 2) A decline scenario.
- Working with the water companies, Yorkshire Water & United Utilities – pick up possible improvements in water quality.
- Valuation estimates focused on carbon, water quality (avoided treatment cost) and biodiversity using value transfer techniques (eftec guidance).