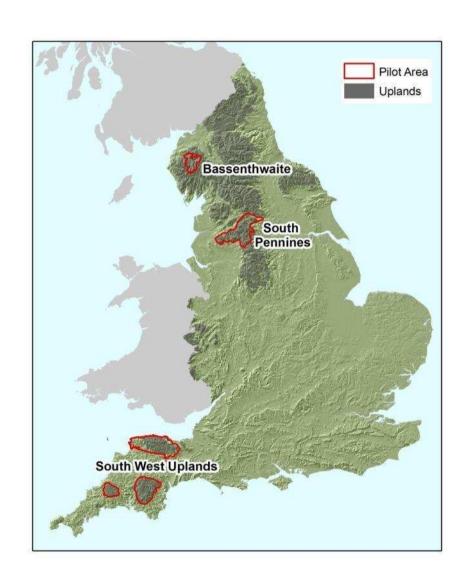

### Place based approach

There are three pilot areas:

- Bassenthwaite Lake catchment, Cumbria
- South Pennines National Character Area, Yorkshire
- Dartmoor and Exmoor, South West

Each is being run regionally with stakeholder groups with technical aspects being coordinated nationally